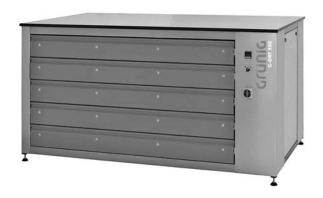

# The G-DRY 550 is a horizontal dryer cabinet designed with individual racks and a work surface

**G-DRY 550** 

# Horizontal drying cabinet

### **Particular features**

- Horizontal drying of wet or coated screens. Ideal drying method for screens with a thick coating layer.
- Robust construction made of stainless steel V2A and aluminium profiles.
- Compact construction method creating ideal handling conditions
- 5 drawers smoothly running in ball-bearing slides, with end stop.
- Several screen frames can be placed next to each other into the drawers.
- Progressive adjustment of the heater temperature by means of a thermostat.
- Temperature sensor with digital display of the
- Top cover of the dryer made of a rugged coated wooden plate.