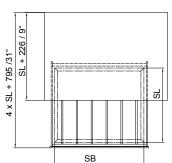

### Option I

Energy-saving construction method thanks to the insulation on the inside

| Screen frame size              | SB Screen frame width<br>SL Screen frame length<br>Frame profile thickness | mm             | 1000-2500/39"-98"<br>1000-2000/39"-78"<br>10-60/0.4"-2" |
|--------------------------------|----------------------------------------------------------------------------|----------------|---------------------------------------------------------|
| Index of options               | Z, M, I                                                                    |                |                                                         |
| Dimensions                     | Total width<br>Total depth<br>Total height                                 | mm<br>mm<br>mm | SB + 635/25"<br>SL + 170/6"<br>1040/41"                 |
| Energy supply (depending       | Nominal voltage                                                            | V              | 3 x 400 + N + PE<br>3 x 220 + PE                        |
| on the size)                   | Fuse protection                                                            | Α              | 10-25                                                   |
|                                | Power                                                                      | kW             | 3-6                                                     |
|                                | Frequency                                                                  | Hz             | 50/60                                                   |
| Permanent sound pressure level |                                                                            | dB (A)         | < 70                                                    |