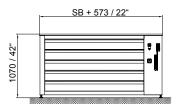

### Option I

Energy-saving construction method thanks to the insulation on the inside

| Screen frame size              | SB Screen frame width<br>SL Screen frame length<br>Frame profile thickness | mm             | 1000-2500/39"-98"<br>1000-2000/39"-78"<br>10-60/0.4"-2" |
|--------------------------------|----------------------------------------------------------------------------|----------------|---------------------------------------------------------|
| Index of options               | Z, M, I                                                                    |                |                                                         |
| Dimensions                     | Total width<br>Total depth<br>Total height                                 | mm<br>mm<br>mm | SB + 635/25"<br>SL + 170/6"<br>1040/41"                 |
| Energy supply (depending       | Nominal voltage                                                            | V              | 3 x 400 + N + PE<br>3 x 220 + PE                        |
| on the size)                   | Fuse protection                                                            | Α              | 10-25                                                   |
|                                | Power                                                                      | kW             | 3-6                                                     |
|                                | Frequency                                                                  | Hz             | 50/60                                                   |
| Permanent sound pressure level |                                                                            | dB (A)         | < 70                                                    |