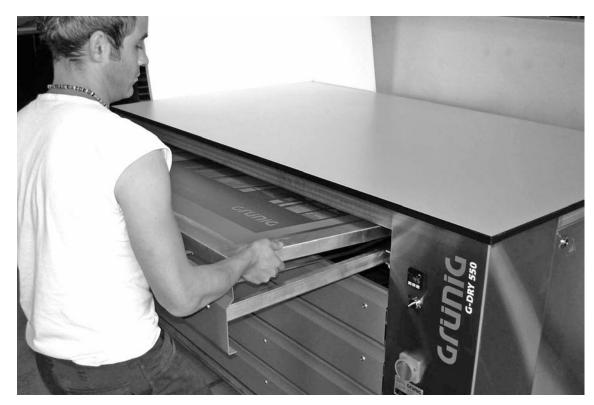

# The G-DRY 550 is a horizontal dryer cabinet designed with individual racks and a work surface

**G-DRY 550** 

# Horizontal drying cabinet

Drying drawer